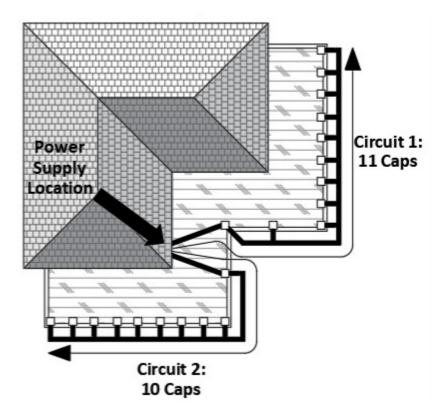

## **Typical Lighted Cap Material Take-Off for Deck Example Above**

| Suggested<br>Quantity | Item with INTEX SKU                                         | Description                                                                                                                                                                                                                                                                                                           |
|-----------------------|-------------------------------------------------------------|-----------------------------------------------------------------------------------------------------------------------------------------------------------------------------------------------------------------------------------------------------------------------------------------------------------------------|
| 1                     | Transformer (LEDPOWER-150)                                  | 150W unit can support 40 total Lighted Caps across 4 separate circuits                                                                                                                                                                                                                                                |
| 1                     | Timer & PhotoCell (LEDPOWER-TP)                             | This item is optional but recommended                                                                                                                                                                                                                                                                                 |
| 21                    | Lighted Flat Caps (LED-NCFLAT5)                             | Also available in Pyramid; includes 9" Connection Wire and 2 Gel Connectors                                                                                                                                                                                                                                           |
| 3                     | 100' Spool of Conductor Wire<br>(LEDWIRE100)                | <ul> <li>16 Gauge 2 Conductor Wire (Assuming "Through Rail" Installation)</li> <li>For "Through Rail" Installation, assume 10' of wire required for every 8' section</li> <li>For "Under Deck / "Through Post" Installation, assume 20' of wire required for every 8' section</li> </ul>                              |
| 4                     | 2-Pack Self-Stripping Sealing Gel<br>Connectors (LEDSPLICE) | <ul> <li>This item is optional but recommended</li> <li>Although 2 Gel Connectors are supplied with purchase of each Lighted Cap, it is recommended to purchase a few extra, as the connector is a "1-time use" item. Once the connector has been used and attached, it cannot then be removed and reused.</li> </ul> |